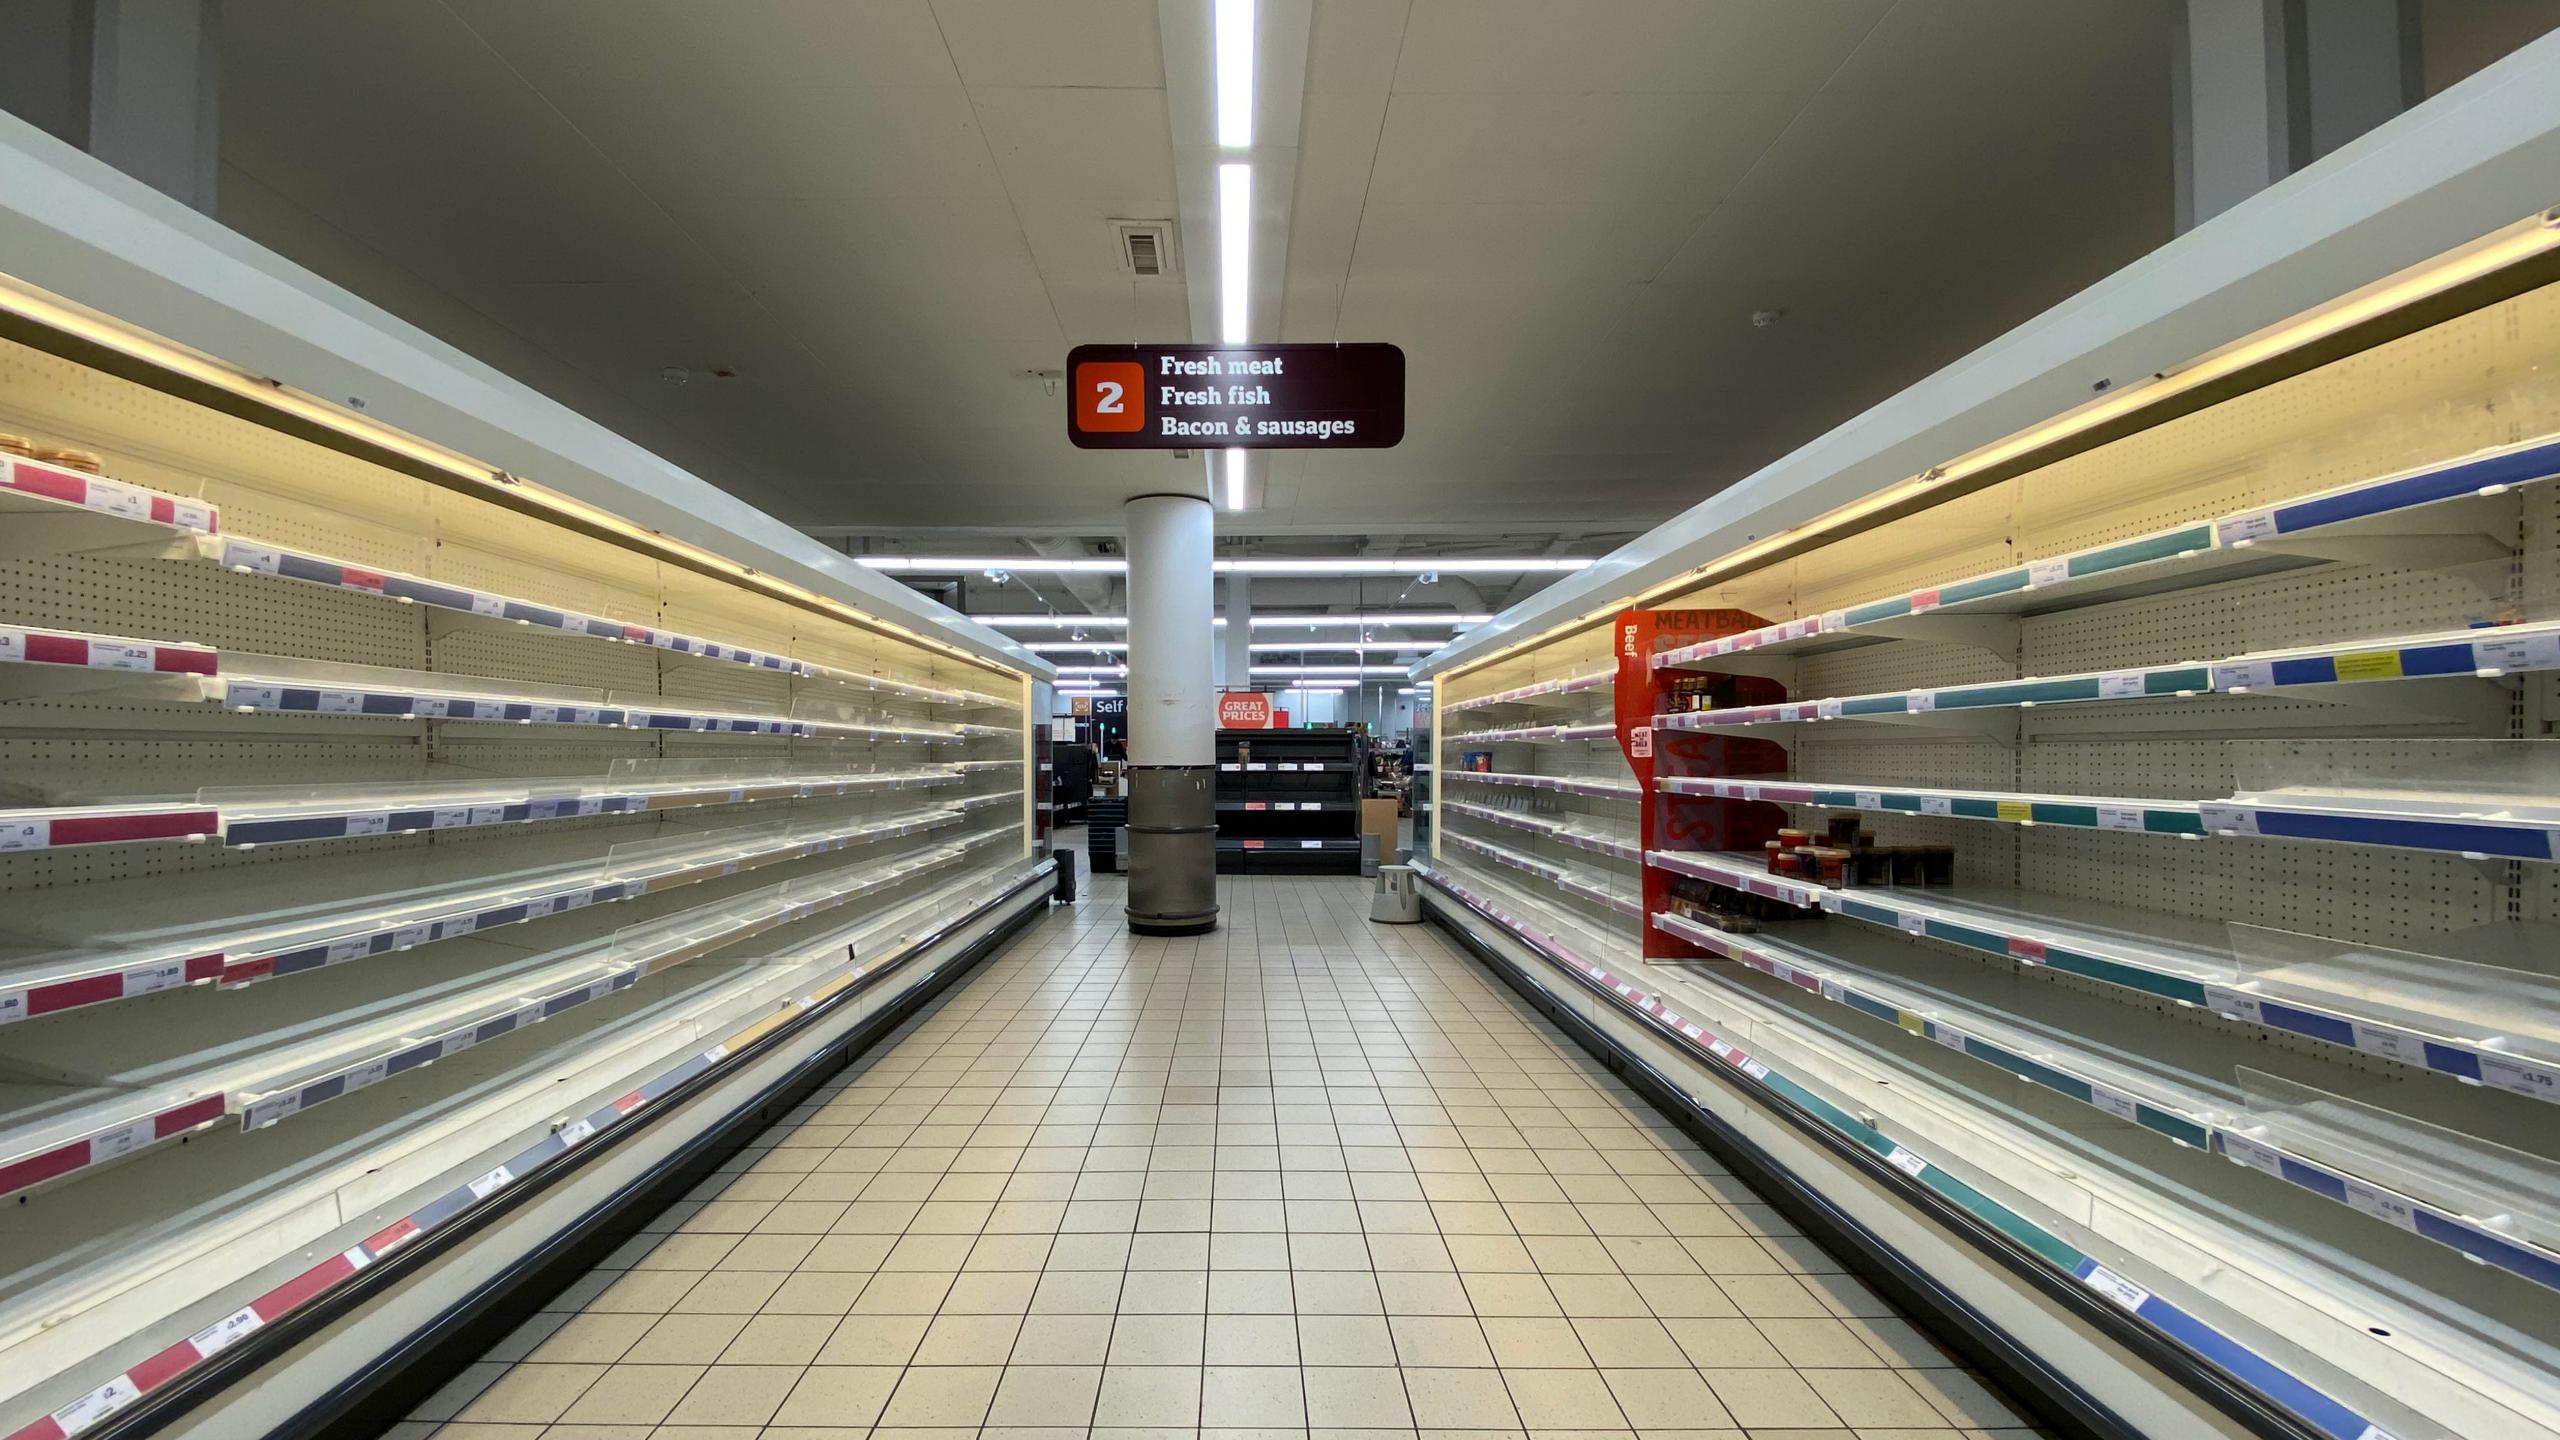

#### USDA let millions of pounds of food rot while foodbank demand soared

State officials and growers say Trump's Agriculture Department has been woefully slow to respond to farm crisis caused by coronavirus.

By HELENA BOTTEMILLER EVICH 04/26/2020 07:00 AM EDT

A tractor pushes cabbage into the ground shown April 23 near Belle Glade, Fla. | M. Scott

Tens of millions of pounds of American-grown produce is rotting in fields as food banks across the country scramble to meet a massive surge in demand, a two-pronged disaster that has deprived farmers of billions of dollars in revenue while millions of newly jobless Americans struggle to feed their families