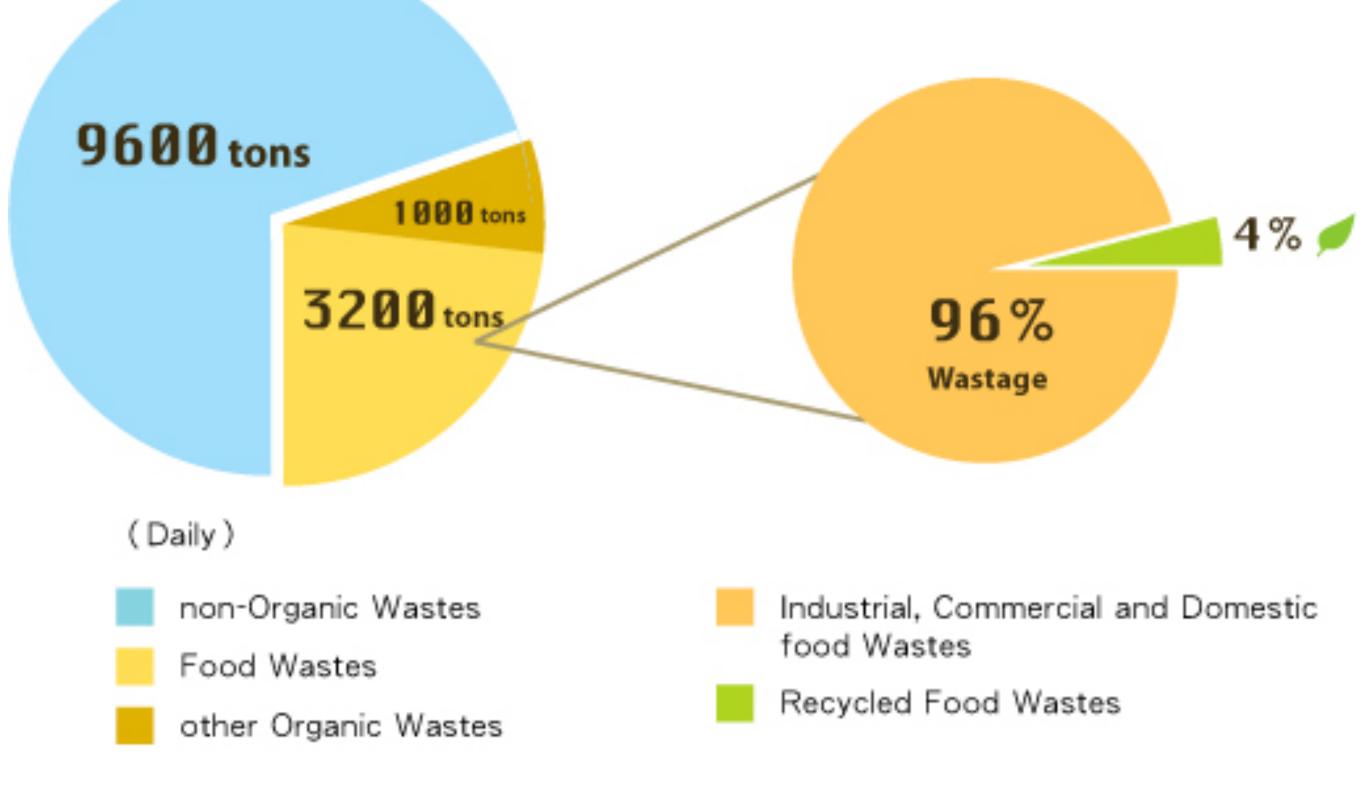

#### Hong Kong Food Waste going to Landfill Per Day:

Hong Kong Veggie **Consumption Per Day:** 

**Local Veggie Self Resilience:** 

### FOOD GO TO LANDFILL >VEGGIE CONSUMED PER DAY!!

## THE INDUSTRY PAIN POINTS (CENTRALISED FOOD WASTE FACILITIES)

Source: HKOWRC