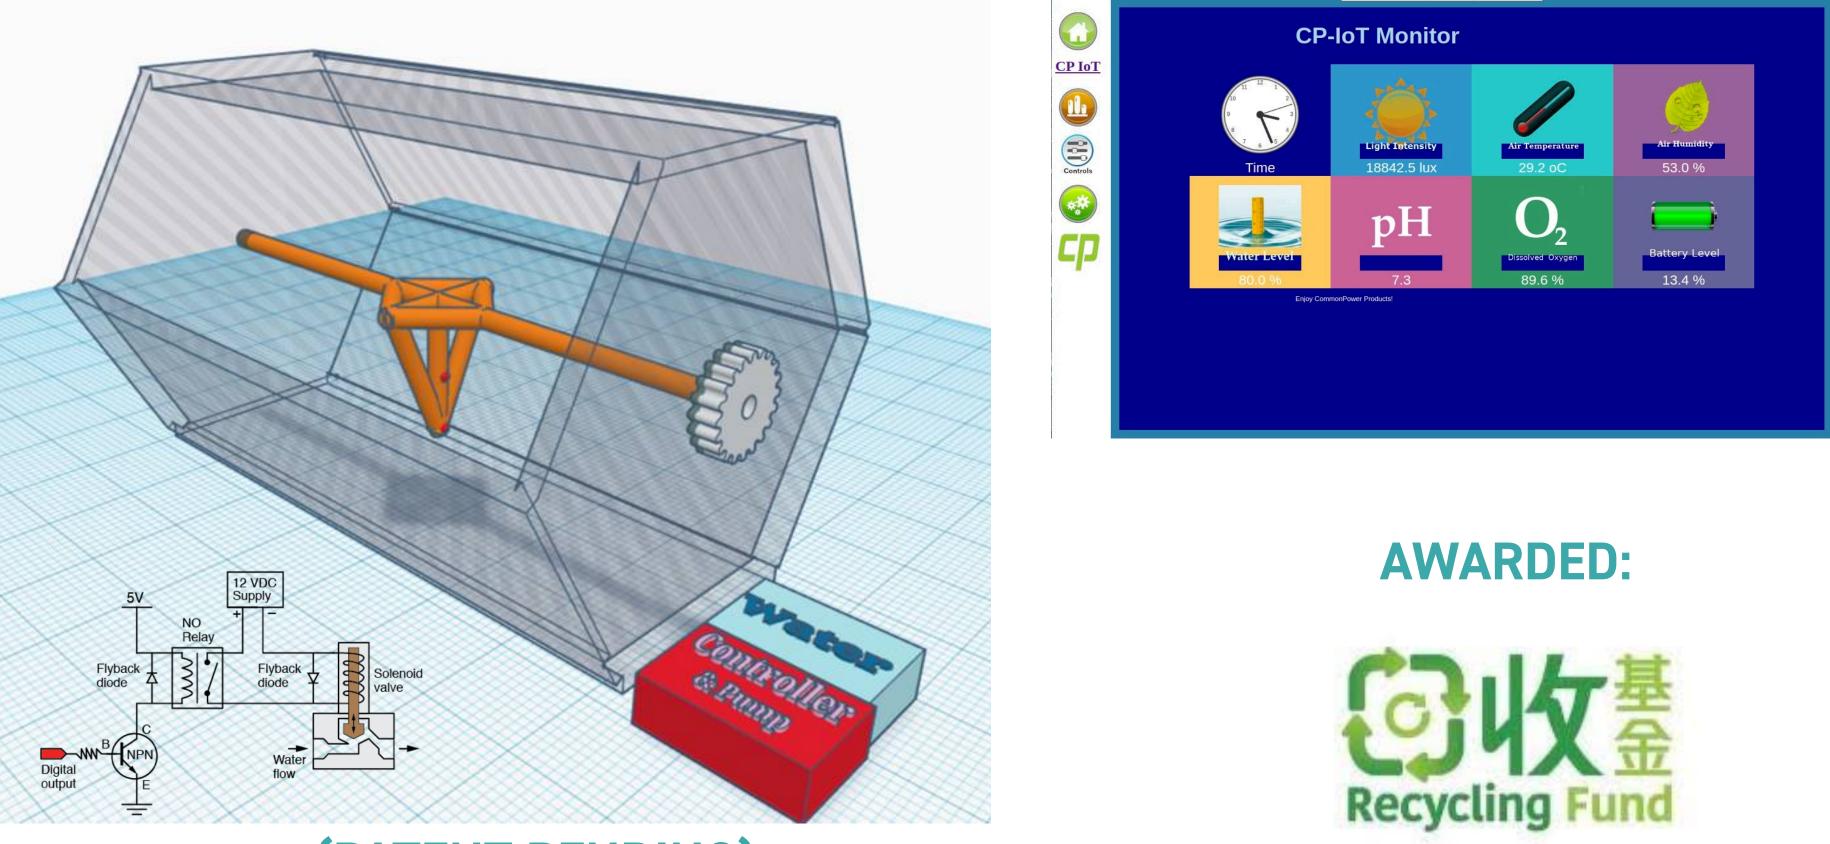

# THE DECENTRALISED SOLUTION (RTR SMART COMPOSTING SYSTEM)

#### (PATENT PENDING)