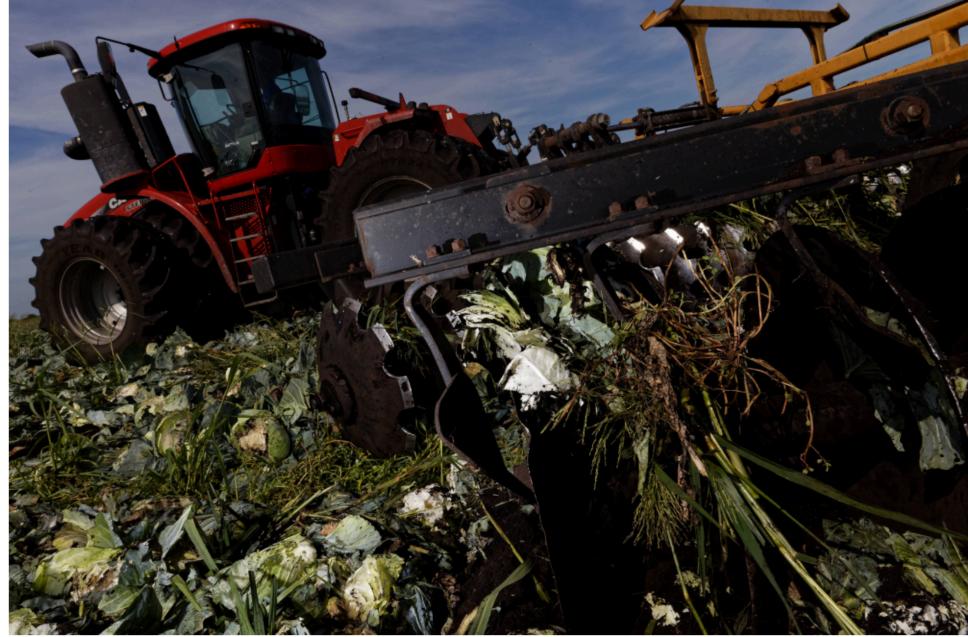

#### USDA let millions of pounds of food rot while foodbank demand soared

State officials and growers say Trump's Agriculture Department has been woefully slow to respond to farm crisis caused by coronavirus.

By HELENA BOTTEMILLER EVICH 04/26/2020 07:00 AM EDT

A tractor pushes cabbage into the ground shown April 23 near Belle Glade, Fla. | M. Scott

Tens of millions of pounds of American-grown produce is rotting in fields as food banks across the country scramble to meet a massive surge in demand, a two-pronged disaster that has deprived farmers of billions of dollars in revenue while millions of newly jobless Americans struggle to feed their families