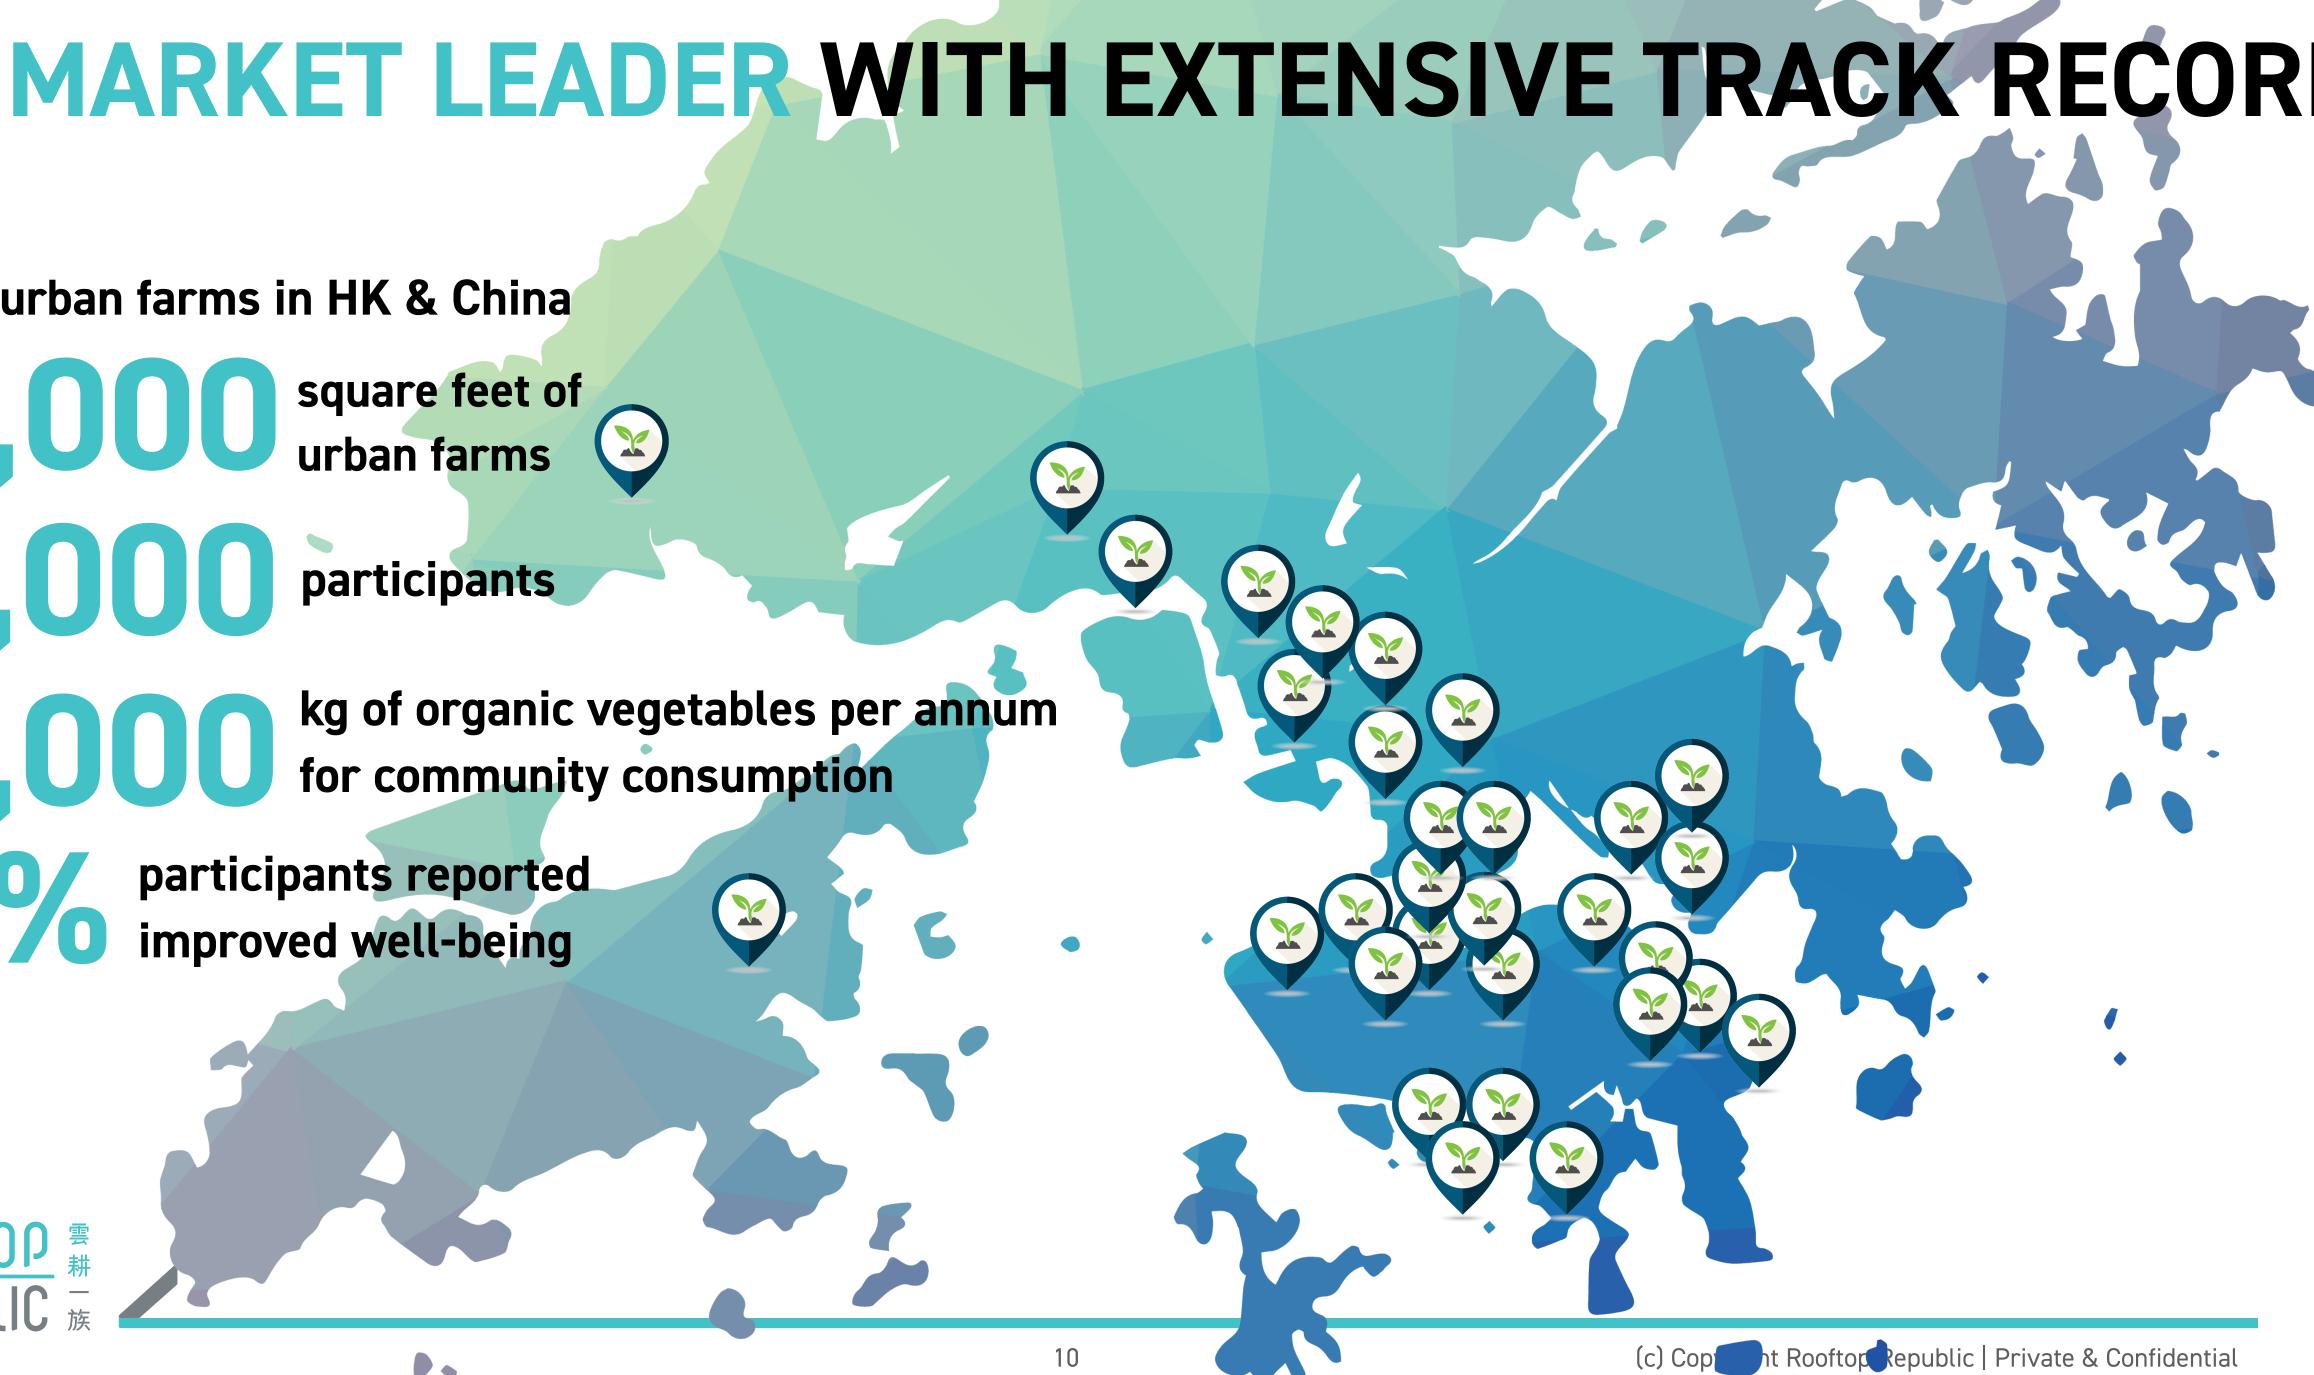

### Healthy Soil Microbes, Healthy People

The microbial community in the ground is as important as the one in our guts.

... and Healthy Planet

**6 3** urban farms in HK & China

71 OOO square feet of urban farms

**16000** participants

2000 kg of organic vegetables per annum for community consumption

**70%** participants reported improved well-being

# **OUR TRACK RECORD**